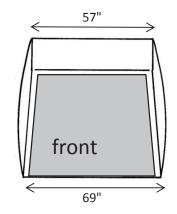

## FEATURES

- TWO DOOR TENT WITH A FULL WIDTH ROLL-UP ZIPPER DOOR AND 'A' SHAPE ZIPPER DOOR
- 9" X 16" VENT WINDOW IN THE BACK
- 10" BLOWER PORT IN THE BACK
- 12" GROUND FLAPS ON TWO SIDES
- 14' WINDLINES ON TWO SIDES
- QUICK-PACK STORAGE WRAP FOR EASY STORAGE
- WEIGHT: 34 LBS
- FOLDED DIMENSIONS: 74" x 8" x 8"
- SIP MODEL HAS A SPLIT GROUND STRUT AND VELCRO TIE-BACKS ON ROLL-UP DOOR