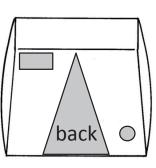

## FEATURES

- TWO DOOR TENT WITH A FULL WIDTH ROLL-UP ZIPPER DOOR AND 'A' SHAPE ZIPPER DOOR
- 9" X 16" VENT WINDOW IN THE BACK
- 10" BLOWER PORT IN THE BACK
- 12" GROUND FLAPS ON TWO SIDES
- 14' WINDLINES ON TWO SIDES
- QUICK-PACK STORAGE WRAP FOR EASY STORAGE
- WEIGHT: 34 LBS
- FOLDED DIMENSIONS: 74" x 8" x 8"
- SIP MODEL HAS A SPLIT GROUND STRUT AND VELCRO TIE-BACKS ON ROLL-UP DOOR