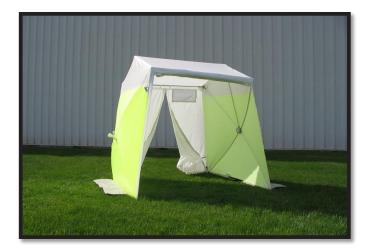

# **CREATIVE TENT SOLUTIONS**

Industrial Pop-Up Tents & Umbrellas for Weather Protection

# POP'N'WORK - GS6623SIP

POP'N'WORK TENTS SET-UP IN SECONDS WITH NO LOOSE PARTS. EXCLUSIVE POP'N'WORK UNIFIED FRAME MADE WITH COLD ROLLED STEEL AND FIBERGLASS IS VIRTUALLY UNBREAKABLE.