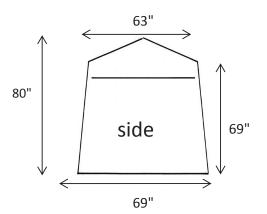

# **CREATIVE TENT SOLUTIONS**

Industrial Pop-Up Tents & Umbrellas for Weather Protection



# POP'N'WORK - GS6623SIP

POP'N'WORK TENTS SET-UP IN SECONDS WITH NO LOOSE PARTS. EXCLUSIVE POP'N'WORK UNIFIED FRAME MADE WITH COLD ROLLED STEEL AND FIBERGLASS IS VIRTUALLY UNBREAKABLE.

## FEATURES

- TWO DOOR TENT WITH A FULL WIDTH ROLL-UP ZIPPER DOOR AND 'A' SHAPE ZIPPER DOOR
- 9" X 16" VENT WINDOW IN THE BACK
- 10" BLOWER PORT IN THE BACK
- 12" GROUND FLAPS ON TWO SIDES
- 14' WINDLINES ON TWO SIDES
- QUICK-PACK STORAGE WRAP FOR EASY STORAGE
- WEIGHT: 34 LBS
- FOLDED DIMENSIONS: 74" x 8" x 8"
- SIP MODEL HAS A SPLIT GROUND STRUT AND VELCRO TIE-BACKS ON ROLL-UP DOOR

\*Customization and additional features available

# SPECIFICATIONS - 6' x 6' FOOTPRINT







### COVER

- SAFETY GREEN 300 DENIER COATED POLYESTER SIDEWALLS
- WHITE 250 DENIER COATED POLYESTER DOORS, BACK, AND ROOF
- URETHANE COATED POLYESTER
- FLAME RETARDANT CPAI 84
- WATER REPELLENT

#### FRAME

- 18 GAUGE GALVANIZED TUBING FOR ROOF AND GROUND STRUTS
- COLD ROLLED STEEL HINGES
- 70% GLASS CONTENT FIBERGLASS ROD TENSION FRAME
- PITCHED ROOF